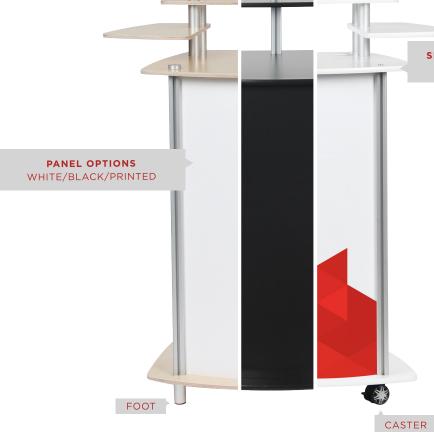

There are all sorts of models and customizable options available to suit all sorts of needs. Locking doors, Plexiglass tops, casters, and laminate shelves are some of the most popular options to choose from. You can also upgrade almost any counter to a charging station with an optional USB hub.

MOST PRODUCTS ALSO AVAILABLE IN WHITE OR BLACK LAMINATE

MADE IN THE USA

LIFETIME WARRANTY

FAST & SIMPLE SETUP

CAP

SHELF MATERIAL OPTIONS
BIRCH/BLACK/WHITE

BOLT

ADDITIONAL OPTIONS INCLUDE: USB CHARGERS, INNER SHELVES, LOCKING DOORS, PLEXIGLASS TOPS, & MORE