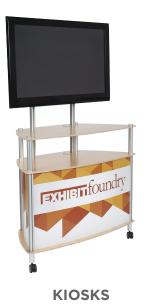

There are all sorts of models and customizable options available to suit all sorts of needs. Locking doors, Plexiglass tops, casters, and laminate shelves are some of the most popular options to choose from. You can also upgrade almost any counter to a charging station with an optional USB hub.

MOST PRODUCTS ALSO AVAILABLE IN WHITE OR BLACK LAMINATE

MADE IN THE USA

LIFETIME WARRANTY

FAST & SIMPLE SETUP

CAP

SHELF MATERIAL OPTIONS
BIRCH/BLACK/WHITE

BOLT

ADDITIONAL OPTIONS INCLUDE: USB CHARGERS, INNER SHELVES, LOCKING DOORS, PLEXIGLASS TOPS, & MORE