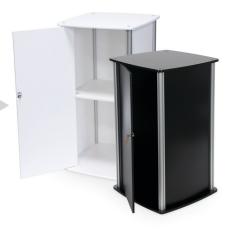

There are all sorts of models and customizable options available to suit all sorts of needs. Locking doors, Plexiglass tops, casters, and laminate shelves are some of the most popular options to choose from. You can also upgrade almost any counter to a charging station with an optional USB hub.

MOST PRODUCTS ALSO AVAILABLE IN WHITE OR BLACK LAMINATE

MADE IN THE USA

LIFETIME WARRANTY

FAST & SIMPLE SETUP

CAP

SHELF MATERIAL OPTIONS
BIRCH/BLACK/WHITE

BOLT

ADDITIONAL OPTIONS INCLUDE: USB CHARGERS, INNER SHELVES, LOCKING DOORS, PLEXIGLASS TOPS, & MORE