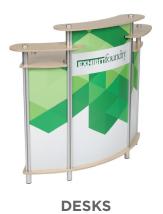

There are all sorts of models and customizable options available to suit all sorts of needs. Locking doors, Plexiglass tops, casters, and laminate shelves are some of the most popular options to choose from. You can also upgrade almost any counter to a charging station with an optional USB hub.

MOST PRODUCTS ALSO AVAILABLE IN WHITE OR BLACK LAMINATE

MADE IN THE USA

LIFETIME WARRANTY

FAST & SIMPLE SETUP

CAP

SHELF MATERIAL OPTIONS
BIRCH/BLACK/WHITE

BOLT

ADDITIONAL OPTIONS INCLUDE: USB CHARGERS, INNER SHELVES, LOCKING DOORS, PLEXIGLASS TOPS, & MORE